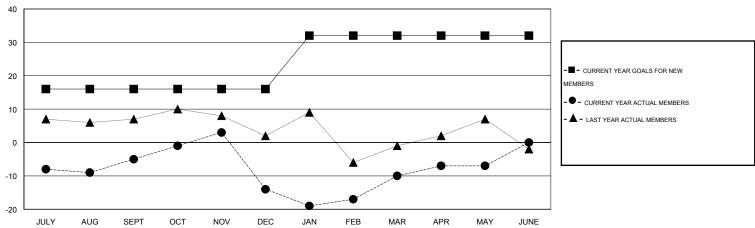

#### GOALS AND ACTUAL MEMBERS CUMULATIVE

| DROPPED CLUBS: 1  DROPPED MEMBERS |    | 20 CLUBS OF 32 ADDED 1 OR MORE NEW MEMBERS | GENDER DISTRIBU<br>MALE<br>FEMALE | TION<br>753 (78.68%)<br>204 (21.32%) |     |
|-----------------------------------|----|--------------------------------------------|-----------------------------------|--------------------------------------|-----|
| DECEASED                          | 6  | CLICK HERE FOR HEALTH                      | FAMILY UNIT MEMBERS               |                                      | 146 |
| CLUB CANCELLED                    | 15 | ASSESSMENT DATA                            |                                   | -                                    |     |
| OTHER                             | 67 |                                            | HEAD OF HOUSEHOLD                 |                                      | 71  |
| TOTAL                             | 88 |                                            | NON-HEAD OF HOUSEHOLD             | 75                                   |     |